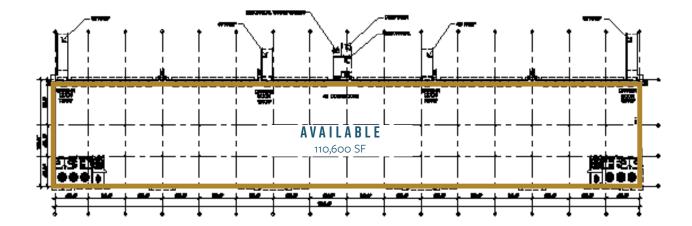

# BUILDING 300 II0,600 SF

## BUILDING SPECIFICATIONS

#### **BUILDING 300**

| TOTAL SF        | 110,600 SF    |
|-----------------|---------------|
| SPEC OFFICES    | 2 @ 2,454 SF  |
| DELIVERY        | Q2 2024       |
| BUILDING DEPTH  | 140'          |
| LOADING         | REAR          |
| CLEAR HEIGHT    | 28'           |
| BAY SPACING     | 50'x50'       |
| DOCK DOORS      | 47            |
| RAMPS           | 4 @ 12' x 16' |
| TRUCK COURT     | 120'          |
| FIRE PROTECTION | ESFR          |