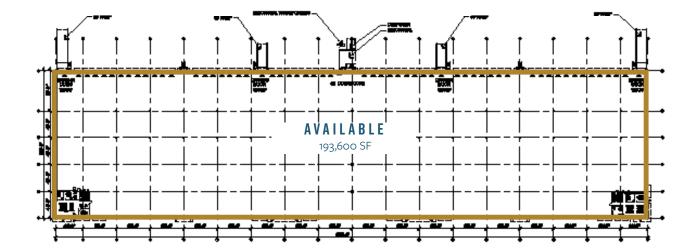

# BUILDING 100 193,600 SF

#### BUILDING 100

| TOTAL SF193,600 SFSPEC OFFICES2 @ 2,000 SFDELIVERYQ2 2024BUILDING DEPTH220'LOADINGREARCLEAR HEIGHT32'BAY SPACING50'x50'DOCK DOORS55RAMPS4 @ 12' x 16'TRUCK COURT180' (SHARED)FIRE PROTECTIONESFR |                 |               |
|--------------------------------------------------------------------------------------------------------------------------------------------------------------------------------------------------|-----------------|---------------|
| DELIVERYQ2 2024BUILDING DEPTH220'LOADINGREARCLEAR HEIGHT32'BAY SPACING50'X50'DOCK DOORS55RAMPS4 @ 12' x 16'TRUCK COURT180' (SHARED)                                                              | TOTAL SF        | 193,600 SF    |
| BUILDING DEPTH220'LOADINGREARCLEAR HEIGHT32'BAY SPACING50'X50'DOCK DOORS55RAMPS4 @ 12' X 16'TRUCK COURT180' (SHARED)                                                                             | SPEC OFFICES    | 2 @ 2,000 SF  |
| LOADINGREARCLEAR HEIGHT32'BAY SPACING50'X50'DOCK DOORS55RAMPS4@12' X 16'TRUCK COURT180' (SHARED)                                                                                                 | DELIVERY        | Q2 2024       |
| CLEAR HEIGHT32'BAY SPACING50'x50'DOCK DOORS55RAMPS4 @ 12' x 16'TRUCK COURT180' (SHARED)                                                                                                          | BUILDING DEPTH  | 220'          |
| BAY SPACING 50'x50'   DOCK DOORS 55   RAMPS 4 @ 12' x 16'   TRUCK COURT 180' (SHARED)                                                                                                            | LOADING         | REAR          |
| DOCK DOORS 55   RAMPS 4 @ 12' x 16'   TRUCK COURT 180' (SHARED)                                                                                                                                  | CLEAR HEIGHT    | 32'           |
| RAMPS 4 @ 12' x 16'   TRUCK COURT 180' (SHARED)                                                                                                                                                  | BAY SPACING     | 50'x50'       |
| TRUCK COURT180' (SHARED)                                                                                                                                                                         | DOCK DOORS      | 55            |
|                                                                                                                                                                                                  | RAMPS           | 4 @ 12' x 16' |
| FIRE PROTECTION ESFR                                                                                                                                                                             | TRUCK COURT     | 180' (SHARED) |
|                                                                                                                                                                                                  | FIRE PROTECTION | ESFR          |