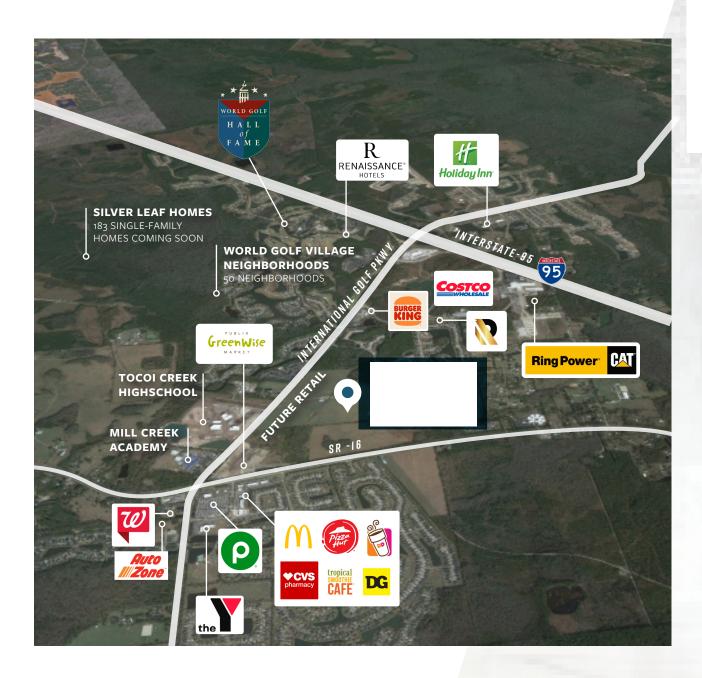

#### WORLD COMMERCE CENTER CONVENIENCE

Conveniently located at I-95 and International Golf Parkway, IGP-95 Logistics Park at World Commerce Center provides quick and easy access to all of St. Johns County and South Jacksonville.

## DEMOGRAPHICS

Encompassing the South Jacksonville submarket with its diverse economy, abundant labor force and explosive population growth in St. Johns County, IGP/95 Logistics Park at World Commerce Center provides real estate solutions for distribution and light industrial users.