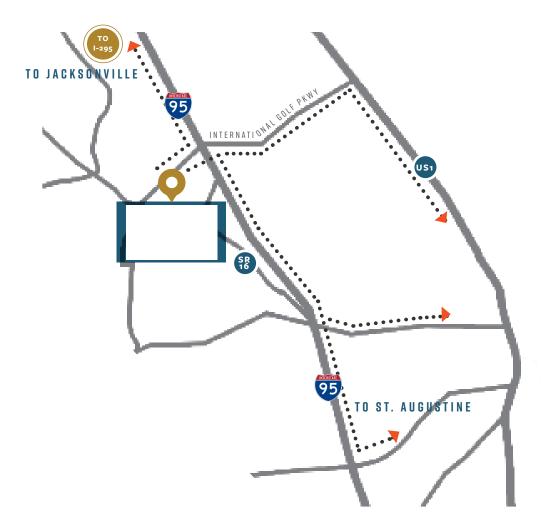

# LOCATION & ACCESS

#### WORLD COMMERCE CENTER CONVENIENCE

Conveniently located at I-95 and International Golf Parkway, IGP-95 Logistics Park at World Commerce Center provides quick and easy access to all of St. Johns County and South Jacksonville.