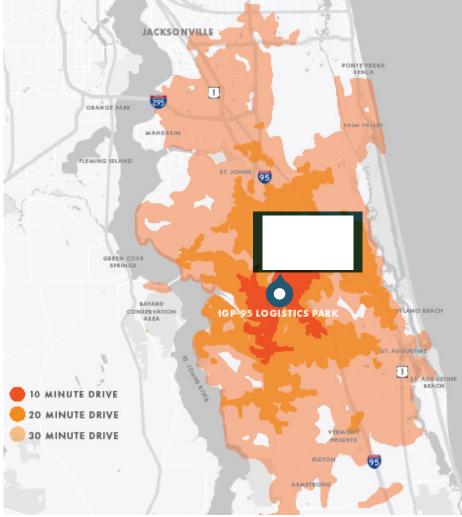

#### WORLD COMMERCE CENTER CONVENIENCE

Conveniently located at I-95 and International Golf Parkway, IGP-95 Logistics Park at World Commerce Center provides quick and easy access to all of St. Johns County and South Jacksonville.

## DEMOGRAPHICS

Encompassing the South Jacksonville submarket with its diverse economy, abundant labor force and explosive population growth in St. Johns County, IGP/95 Logistics Park at World Commerce Center provides real estate solutions for distribution and light industrial users.

-290,000 residents - 40% population growth the past 10 years

-The #1 public schools in Florida

-Located in Foreign Trade Zone #64

-Access to nearly 1.5 million consumers within a 30 minute drive