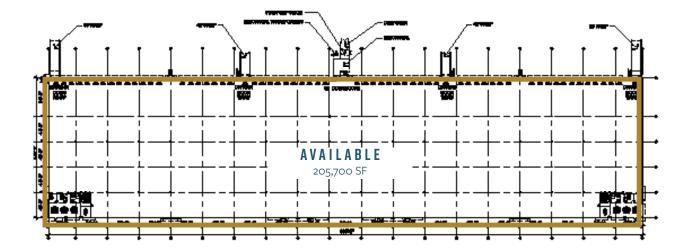

## BUILDING 200

## 205,700 SF

### BUILDING SPECIFICATIONS

| TOTAL SF        | 205,700 SF     |
|-----------------|----------------|
| SPEC OFFICES    | 2 @ 2,450 SF   |
| DELIVERY        | Q2 2024        |
| BUILDING DEPTH  | 220'           |
| LOADING         | REAR           |
| CLEAR HEIGHT    | 32'            |
| BAY SPACING     | 50'x50'        |
| DOCK DOORS      | 59             |
| RAMPS           | 4 @ 12' x 16'  |
| TRUCK COURT     | 180' ( SHARED) |
| FIRE PROTECTION | ESFR           |