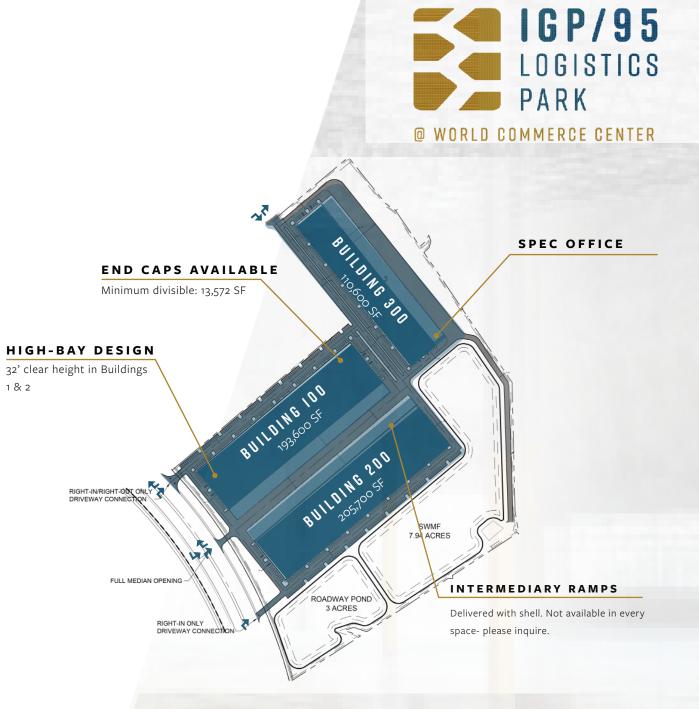

#### ABOUT

IGP-95 Logistics Park at World Commerce Center, located in the heart of St. Johns County, is a three-building institutional quality warehouse development. Designed with todays logistics users in mind, the park is located within World Commerce Center, at I-95 and International Golf Parkway. World Commerce Center is the premier business park in the South Jacksonville submarket.

IGP-95 Logistics Park is a light Industrial Park providing modern building features for logistics users. Dock high doors, intermediary ramps, and spec offices are all delivered with shell for fast tenant occupancy.

# BUILDING 100 193,600 SF

## BUILDING 200

## 205,700 SF

# BUILDING 300 II0,600 SF